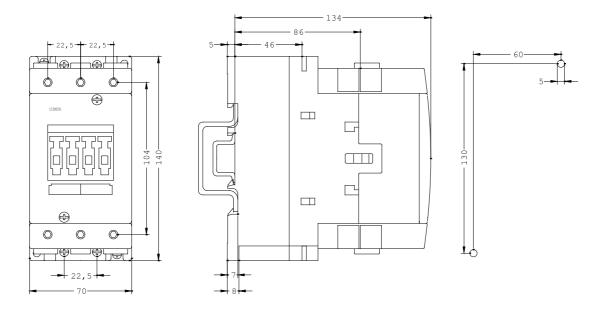

## 3RT1045-1AF00-1AA0

CONTACTOR, AC-3 37 KW/400 V, AC 110 V, 50 HZ, 3-POLE, SIZE S3, SCREW CONNECTION MOUNTING POSITION VERTICAL

| S3           |
|--------------|
| 3            |
|              |
| conventional |
| AC           |
|              |
| 110 V        |
| 110 V        |
|              |
| 50 Hz        |
| 50 Hz        |
|              |
| 0            |
| 3            |
|              |
| 80 A         |
| 120 A        |
|              |